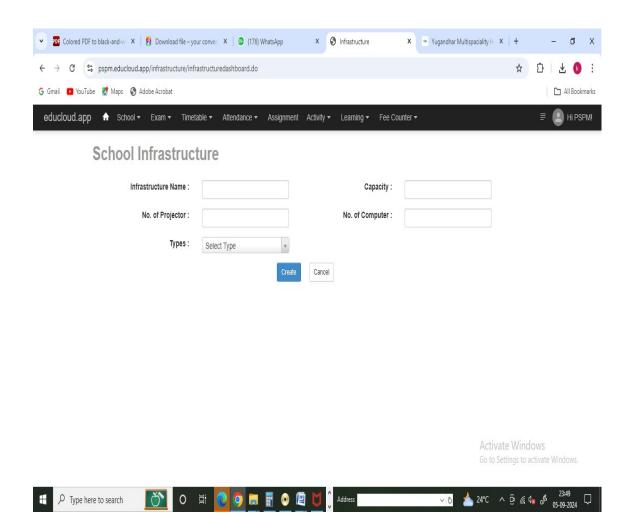

#### 6.2.2

Implementation of e-governance in areas of operation

- 1. Academic Planning and Development
- 2. Administration
- 3. Finance and Accounts
- 4. Student Admission and Support
- 5. Examination

| S.NO | AREAS OF E- GOVERNANCE            | FACILITIES PROVIDE                                                                      |
|------|-----------------------------------|-----------------------------------------------------------------------------------------|
| 1    | Academic Planning and Development | https://pspm.educloud.app/ https://mahilahomoeopathiccollege.in                         |
| 2    | Administration                    | https://pspm.educloud.app/<br>https://mahilahomoeopathiccollege.in                      |
| 3    | Finance and Accounts              | https://pspm.educloud.app/                                                              |
| 4    | Student Admission and Support     | https://pspm.educloud.app/<br>https://mahilahomoeopathiccollege.in                      |
| 5    | Examination                       | https://pspm.educloud.app/ https://mahilahomoeopathiccollege.in https://www.muhs.ac.in/ |

#### Administration

The college authorities can implement full supervision of all service units in the office through the ERP software.

- The Administration communicates with Governing Body members as well as the teaching and non-teaching staff through email
- All-important administrative information including notices is regularly published on the website.
- Biometric attendance for all staff members
- Fully automated, wireless office with 24x7 internet facility
- To achieve the target of Paperless IQAC, committee members of it started using Google facilities like
- Google sheet: For data collection from Various Departments
- Google Docs: To prepare notices and activity reports.
- Google Forms: To prepare Feedback forms and get online feedbacks of Students, Parents, Alumni, Employer, and Teacher.
- The college campus is equipped with CCTV Cameras installed at various places of need.
- ICT has been introduced in the Administrative work.
- WhatsApp Group helps to provide the brief notices of any event to be happened on college.
- WhatsApp Groups are also used for awareness and of smooth functioning of the same.
- Health Care centre and Common Rooms are maintained.