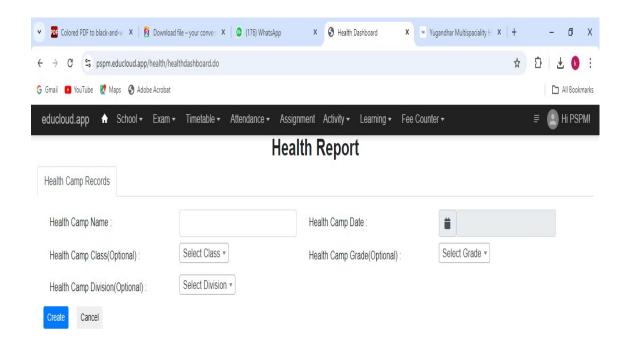

#### 6.2.2

Implementation of e-governance in areas of operation

- 1. Academic Planning and Development
- 2. Administration
- 3. Finance and Accounts
- 4. Student Admission and Support
- 5. Examination

| S.NO | AREAS OF E- GOVERNANCE            | FACILITIES PROVIDE                                                                      |
|------|-----------------------------------|-----------------------------------------------------------------------------------------|
| 1    | Academic Planning and Development | https://pspm.educloud.app/ https://mahilahomoeopathiccollege.in                         |
| 2    | Administration                    | https://pspm.educloud.app/<br>https://mahilahomoeopathiccollege.in                      |
| 3    | Finance and Accounts              | https://pspm.educloud.app/                                                              |
| 4    | Student Admission and Support     | https://pspm.educloud.app/<br>https://mahilahomoeopathiccollege.in                      |
| 5    | Examination                       | https://pspm.educloud.app/ https://mahilahomoeopathiccollege.in https://www.muhs.ac.in/ |

#### Administration

The college authorities can implement full supervision of all service units in the office through the ERP software.

- The Administration communicates with Governing Body members as well as the teaching and non-teaching staff through email
- All-important administrative information including notices is regularly published on the website.
- Biometric attendance for all staff members
- Fully automated, wireless office with 24x7 internet facility
- To achieve the target of Paperless IQAC, committee members of it started using Google facilities like
- Google sheet: For data collection from Various Departments
- Google Docs: To prepare notices and activity reports.
- Google Forms: To prepare Feedback forms and get online feedbacks of Students, Parents, Alumni, Employer, and Teacher.
- The college campus is equipped with CCTV Cameras installed at various places of need.
- ICT has been introduced in the Administrative work.
- WhatsApp Group helps to provide the brief notices of any event to be happened on college.
- WhatsApp Groups are also used for awareness and of smooth functioning of the same.
- Health Care centre and Common Rooms are maintained.