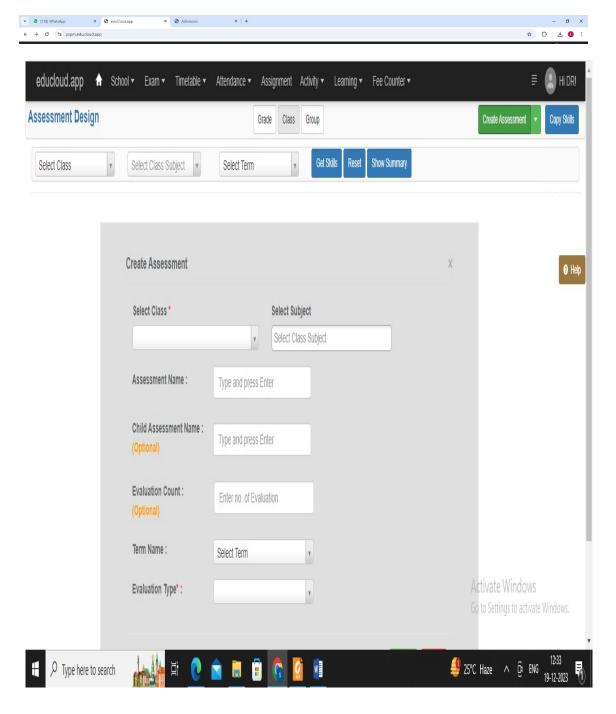

#### **EXAMINATIONS**

PRINCIPAL
| PSKM's
| Mahila Homoeopathic Medical Col

Mahila Homoeopathic Medical College Vilas Harpate PG Homona Thic Institu 8 Yugandhar Multispeciality Hospital & Research Center, Solapur