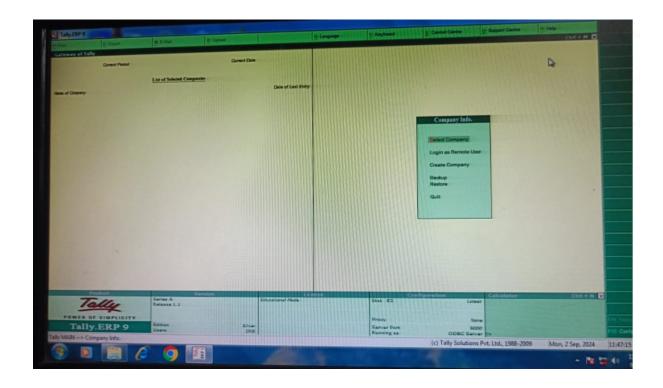

#### 6.2.2

Implementation of e-governance in areas of operation

- 1. Academic Planning and Development
- 2. Administration
- 3. Finance and Accounts
- 4. Student Admission and Support
- 5. Examination

| S.NO | AREAS OF E- GOVERNANCE            | FACILITIES PROVIDE                                                                      |
|------|-----------------------------------|-----------------------------------------------------------------------------------------|
| 1    | Academic Planning and Development | https://pspm.educloud.app/ https://mahilahomoeopathiccollege.in                         |
| 2    | Administration                    | https://pspm.educloud.app/<br>https://mahilahomoeopathiccollege.in                      |
| 3    | Finance and Accounts              | https://pspm.educloud.app/                                                              |
| 4    | Student Admission and Support     | https://pspm.educloud.app/<br>https://mahilahomoeopathiccollege.in                      |
| 5    | Examination                       | https://pspm.educloud.app/ https://mahilahomoeopathiccollege.in https://www.muhs.ac.in/ |

#### Administration

The college authorities can implement full supervision of all service units in the office through the ERP software.

- The Administration communicates with Governing Body members as well as the teaching and non-teaching staff through email
- All-important administrative information including notices is regularly published on the website.
- Biometric attendance for all staff members
- Fully automated, wireless office with 24x7 internet facility
- To achieve the target of Paperless IQAC, committee members of it started using Google facilities like
- Google sheet: For data collection from Various Departments
- Google Docs: To prepare notices and activity reports.
- Google Forms: To prepare Feedback forms and get online feedbacks of Students, Parents, Alumni, Employer, and Teacher.
- The college campus is equipped with CCTV Cameras installed at various places of need.
- ICT has been introduced in the Administrative work.
- WhatsApp Group helps to provide the brief notices of any event to be happened on college.
- WhatsApp Groups are also used for awareness and of smooth functioning of the same.
- Health Care centre and Common Rooms are maintained.