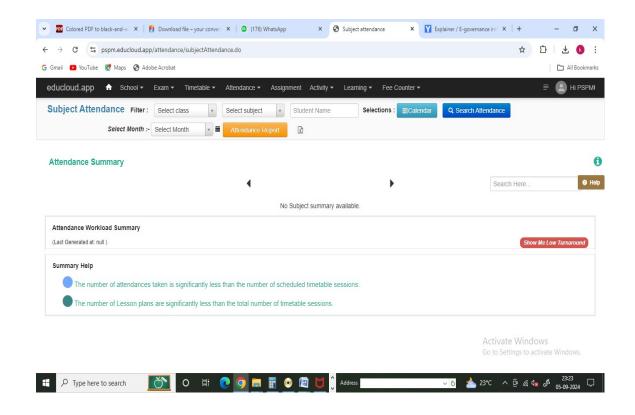

#### Administration

The college authorities can implement full supervision of all service units in the office through the ERP software.

- The Administration communicates with Governing Body members as well as the teaching and non-teaching staff through email
- All-important administrative information including notices is regularly published on the website.
- Biometric attendance for all staff members
- Fully automated, wireless office with 24x7 internet facility
- To achieve the target of Paperless IQAC, committee members of it started using Google facilities like
- Google sheet: For data collection from Various Departments
- Google Docs: To prepare notices and activity reports.
- Google Forms: To prepare Feedback forms and get online feedbacks of Students, Parents, Alumni, Employer, and Teacher.
- The college campus is equipped with CCTV Cameras installed at various places of need.
- ICT has been introduced in the Administrative work.
- WhatsApp Group helps to provide the brief notices of any event to be happened on college.
- WhatsApp Groups are also used for awareness and of smooth functioning of the same.
- Health Care centre and Common Rooms are maintained.