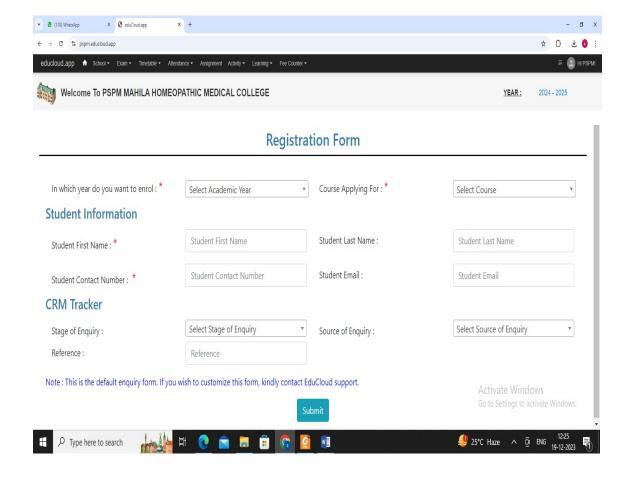

# **Student Admission and Support**

PSKM's
Mahila Homoeopathic Medical College
Vilas Harpale PG Homogon "hic Institute
8 Yugandhar Multispeciality Hospital
8 Research Center, Solapur

23/1/B Kolgiri Nagar Hotgi road Majrewadi Solapur Tel:0217-2991315