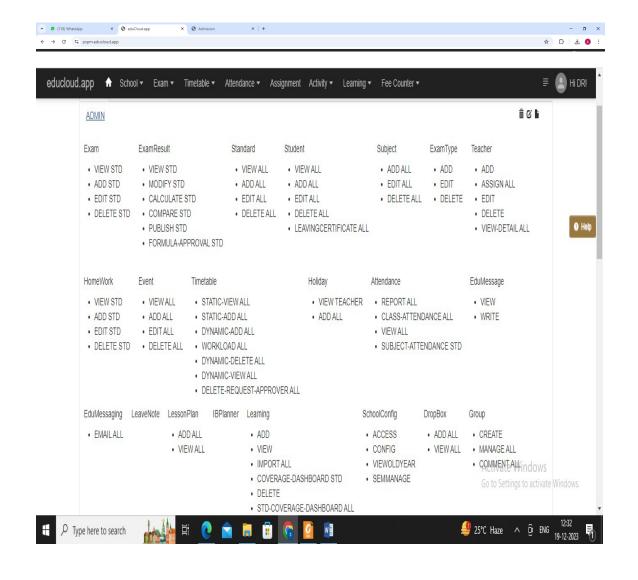

#### 6.2.2

Implementation of e-governance in areas of operation

- 1. Academic Planning and Development
- 2. Administration
- 3. Finance and Accounts
- 4. Student Admission and Support
- 5. Examination

| S.NO | AREAS OF E- GOVERNANCE            | FACILITIES PROVIDE                                                                      |
|------|-----------------------------------|-----------------------------------------------------------------------------------------|
| 1    | Academic Planning and Development | https://pspm.educloud.app/ https://mahilahomoeopathiccollege.in                         |
| 2    | Administration                    | https://pspm.educloud.app/<br>https://mahilahomoeopathiccollege.in                      |
| 3    | Finance and Accounts              | https://pspm.educloud.app/                                                              |
| 4    | Student Admission and Support     | https://pspm.educloud.app/<br>https://mahilahomoeopathiccollege.in                      |
| 5    | Examination                       | https://pspm.educloud.app/ https://mahilahomoeopathiccollege.in https://www.muhs.ac.in/ |

#### Administration

The college authorities can implement full supervision of all service units in the office through the ERP software.

- The Administration communicates with Governing Body members as well as the teaching and non-teaching staff through email
- All-important administrative information including notices is regularly published on the website.
- Biometric attendance for all staff members
- Fully automated, wireless office with 24x7 internet facility
- To achieve the target of Paperless IQAC, committee members of it started using Google facilities like
- Google sheet: For data collection from Various Departments
- Google Docs: To prepare notices and activity reports.
- Google Forms: To prepare Feedback forms and get online feedbacks of Students, Parents, Alumni, Employer, and Teacher.
- The college campus is equipped with CCTV Cameras installed at various places of need.
- ICT has been introduced in the Administrative work.
- WhatsApp Group helps to provide the brief notices of any event to be happened on college.
- WhatsApp Groups are also used for awareness and of smooth functioning of the same.
- Health Care centre and Common Rooms are maintained.